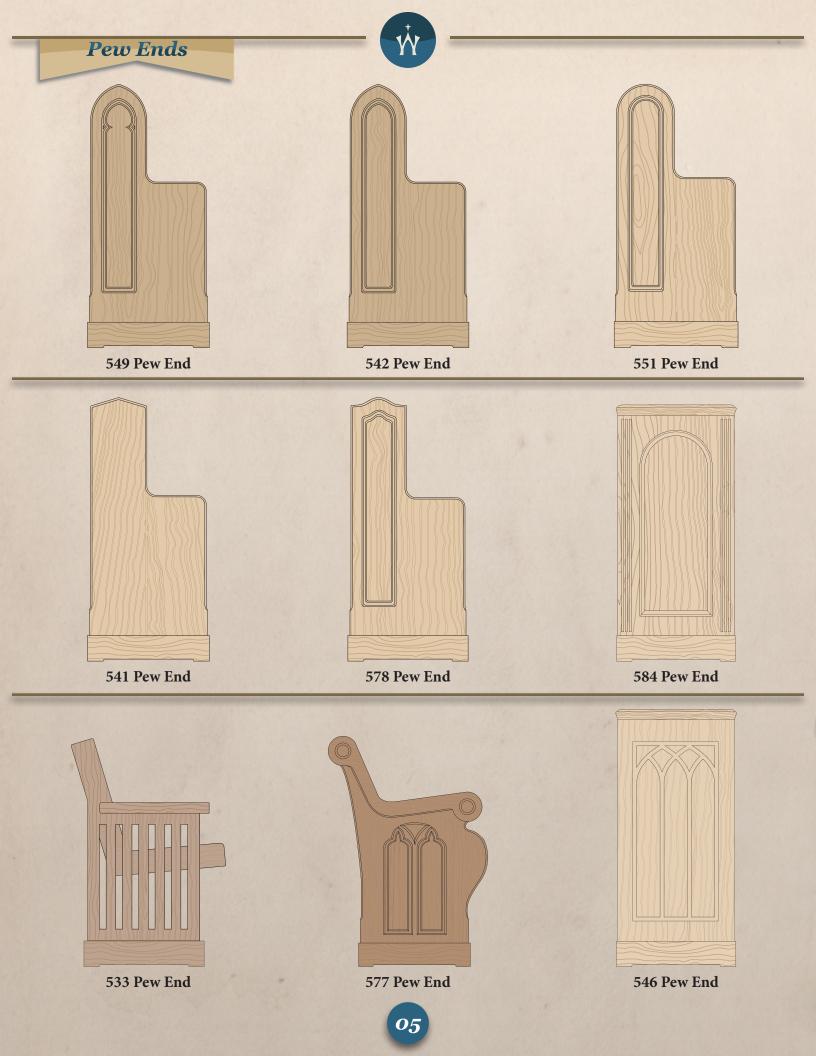

# **Pew Ends**

(Note: 585, 564, and 563 are also available without white finish)

Pew ends are solid red oak, 2" thickness with butcher block or two-ply construction. Full pew ends have a separate 3" high foot glued, doweled and screwed to the pew end. This provides the support for anchoring to the floor. Pew ends are anchored to the floor with concealed fasteners, one per end. Two anchors are also available upon request.