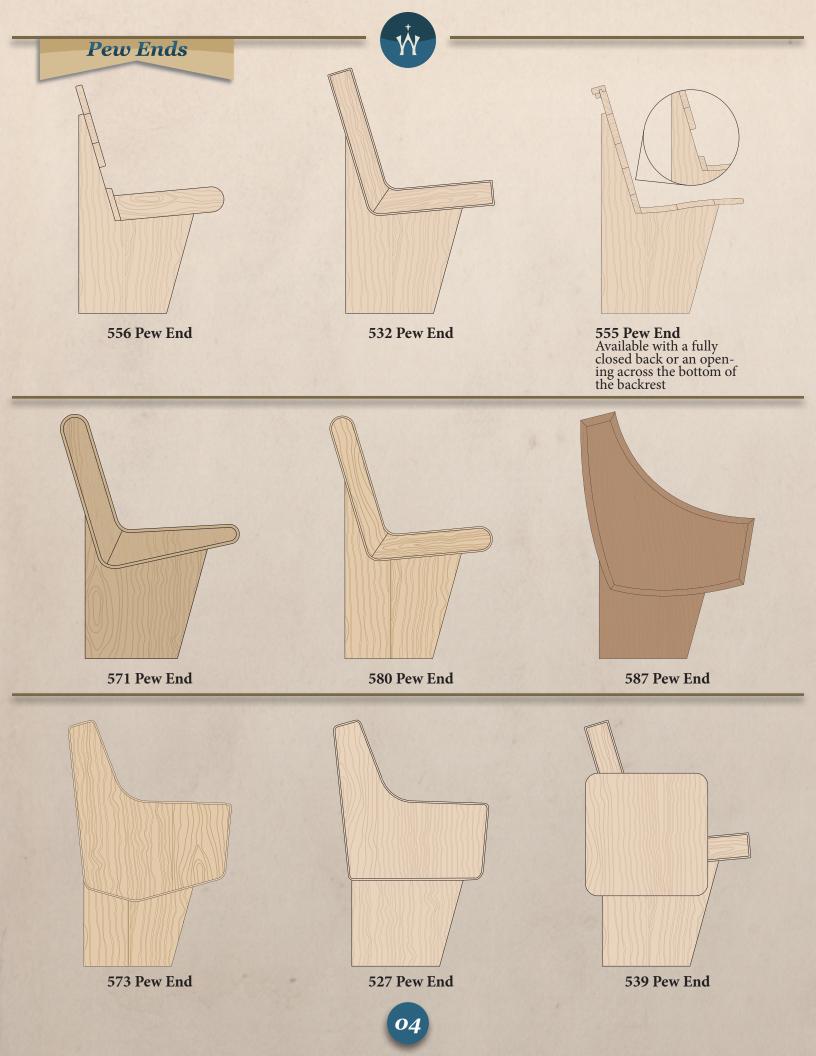

# **Pew Ends**

(Note: 585, 564, and 563 are also available without white finish)

Pew ends are solid red oak, 2" thickness with butcher block or two-ply construction. Full pew ends have a separate 3" high foot glued, doweled and screwed to the pew end. This provides the support for anchoring to the floor. Pew ends are anchored to the floor with concealed fasteners, one per end. Two anchors are also available upon request.