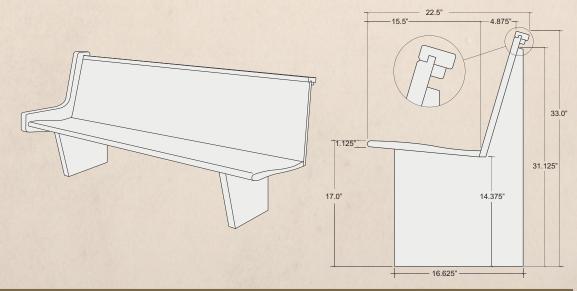

# **Pew Bodies**

Pew seats, backs and ends can be manufactured in various combinations to meet your specific requirements. We offer three basic pew body designs which follow:

#### 101 Solid wood seat and back

Seats are machined from 6/4 lumber (1.50" raw lumber thickness). Final thickness will be approximately 1-3/16". Seats have a scooped out contoured area for comfort. Boards are glued up with tongue and groove construction. Seats are reinforced underneath with a 1.5" thickness x 2.5" height lateral brace.

Backs are machined from 4/4 lumber (1" raw lumber thickness). Final thickness will be approximately .75". Boards are glued up with tongue and groove construction. The cap rail is fastened to the pew back with tongue and groove construction.