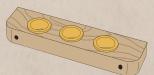

Underseat Book Rack

Interior: 18"w x 6-5/8d, 2-1/4"h



#### 4227 Hymn Book Rack

Outside: 20"w x 4-1/2"h

Inside: 18-1/2"w x 1-7/8"d

# 255 Hymn Book Rack

Self cleaning style. Interior: 18"w x 2-1/4"d



## 253 Hymn Book Rack

w/6 cup holders. Interior: 24"w x 2"d

## 257 Hymn Book Rack

Interior: 20"w x 2-1/4"d



*Note:* Custom sizes available at additional cost. Card holders are made of solid oak with rounded edges. Holds pencils, cards, or envelopes. All hardware included.



#### 4107 Communion **Cup Silencer** Fits 1" diameter hole, made of plastic.



4100 Card Holder

6"w x 1"d, 5"h

Opening for card: 3-1/2"w x 5/8"d, 4"h

#### 4113 Card & Four Cup Holder

13"w x 1-1/2"d, 4-5/8"h. Cup silencers included



4104 Communion Cup Holde

7"w x 1-3/4"d, 3/4"h. Cup silencers included



## 4105 Communion Cup Holder

8"w x 1-3/4"d, 3/4"h. Cup silencers included

# **Pew Kneelers**

Most of our projects include wood frame kneelers, but we also offer metal frame kneelers if the need arises. Wood kneelers have 1" thick ends and 1-1/4" 6# density foam over a 3/4" plywood cushion board. Standard depth on kneeler pads is 5" with a height from the floor of 7-3/8".