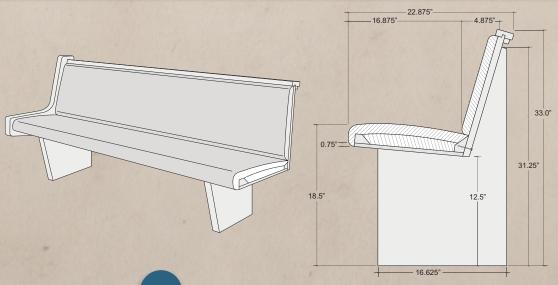

#### 103 Padded seat and back

Seats are manufactured with a .75" veneer core plywood base with solid poplar rails across the front and back for support and anchoring. Foam is 4" thickness with 2.6# density and 45 – 48# compression ratio. Many fabrics are available for a covering.

Backs are machined from 4/4 lumber (1" raw lumber thickness). Final thickness will be approximately .75". Boards are glued up with tongue and groove construction. The cap rail is fastened to the pew back with tongue and groove construction. The front of the pew back is covered with 1" foam and fabric which are removable for recovering at a future date.