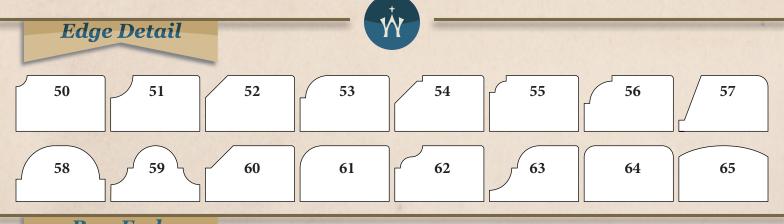

# **Pew Ends**

(Note: 585, 564, and 563 are also available without white finish)

Pew ends are solid red oak, 2" thickness with butcher block or two-ply construction. Full pew ends have a separate 3" high foot glued, doweled and screwed to the pew end. This provides the support for anchoring to the floor. Pew ends are anchored to the floor with concealed fasteners, one per end. Two anchors are also available upon request.