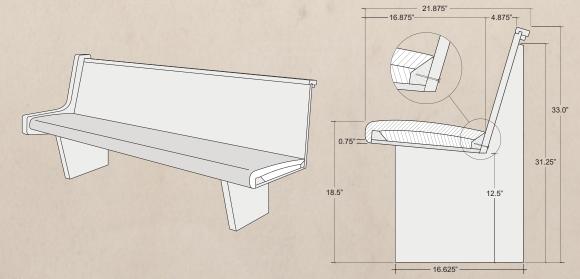

#### 102 Padded seat and wood back

Seats are manufactured with a .75" veneer core plywood base with solid poplar rails across the front and back for support and anchoring. Foam is 4" thickness with 2.6# density and 45 – 48# compression ratio. Many fabrics are available for a covering.

Backs are machined from 4/4 lumber (1" raw lumber thickness). Final thickness will be approximately .75". Boards are glued up with tongue and groove construction. The cap rail is fastened to the pew back with tongue and groove construction.