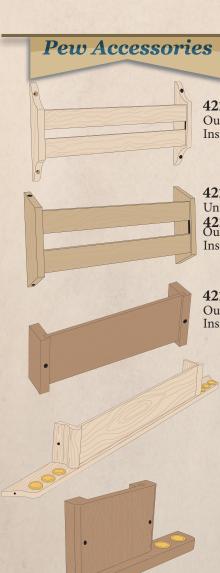

## 4226 Hymn Book Rack

Outside: 20"w x 4-1/2"h

## 4224 Hymn Book Rack

Unfinished

4225 Hymn Book Rack Outside: 20 w x 9 h

Inside: 18-1/2"w x 2-1/4"d

#### 4227 Hymn Book Rack

Outside: 20"w x 4-1/2"h

Inside: 18-1/2"w x 1-7/8"d