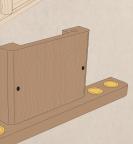

## 253 Hymn Book Rack

w/6 cup holders. Interior: 24"w x 2"d

## 257 Hymn Book Rack

Interior: 20"w x 2-1/4"d

*Note:* Custom sizes available at additional cost. Card holders are made of solid oak with rounded edges. Holds pencils, cards, or envelopes. All hardware included.