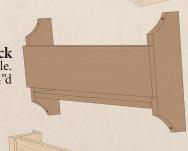

or two-ply construction. Full pew ends have a separate 3" high foot glued, doweled and screwed to the pew end. This provides the support for anchoring to the floor. Pew ends are anchored to the floor with concealed fasteners, one per end. Two anchors are also available upon request.

Pew supports are solid red oak, two-ply 1.5" thickness. Each panel is .75" thickness.











Outside: 20"w x 11"h Inside: 18-1/2"w x 2-1/4"d

## 4226 Hymn Book Rack

Outside: 20"w x 4-1/2"h



## 4224 Hymn Book Rack

Unfinished

4225 Hymn Book Rack Outside: 20 w x 9 h

Inside: 18-1/2"w x 2-1/4"d

## 258 Underseat Book Rack

Interior: 18"w x 6-5/8d, 2-1/4"h



#### 4227 Hymn Book Rack

Outside: 20"w x 4-1/2"h

Inside: 18-1/2"w x 1-7/8"d

# 255 Hymn Book Rack

Self cleaning style. Interior: 18"w x 2-1/4"d



## 253 Hymn Book Rack

w/6 cup holders. Interior: 24"w x 2"d

## 257 Hymn Book Rack

Interior: 20"w x 2-1/4"d



*Note:* Custom sizes available at additional cost. Card holders are made of solid oak with rounded edges. Holds pencils, cards, or envelopes. All hardware included.



#### 4107 Communion **Cup Silencer** Fits 1" diameter hole, made of plastic.



4100 Card Holder

6"w x 1"d, 5"h

Opening for card: 3-1/2"w x 5/8"d, 4"h

#### 4113 Card & Four Cup Holder

13"w x 1-1/2"d, 4-5/8"h. Cup silencers included



4104 Communion Cup Holde

7"w x 1-3/4"d, 3/4"h. Cup silencers included



## 4105 Communion Cup Holder

8"w x 1-3/4"d, 3/4"h. Cup silencers included

# **Pew Kneelers**

Most of our projects include wood frame kneelers, but we also offer metal frame kneelers if the need arises.