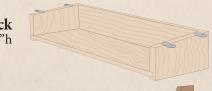

e.





# **Pew Ends**

(Note: 585, 564, and 563 are also available without white finish)

Pew ends are solid red oak, 2" thickness with butcher block or two-ply construction. Full pew ends have a separate 3" high foot glued, doweled and screwed to the pew end. This provides the support for anchoring to the floor. Pew ends are anchored to the floor with concealed fasteners, one per end. Two anchors are also available upon request.

Pew supports are solid red oak, two-ply 1.5" thickness. Each panel is .75" thickness.











Outside: 20"w x 11"h Inside: 18-1/2"w x 2-1/4"d

## 4226 Hymn Book Rack

Outside: 20"w x 4-1/2"h



## 4224 Hymn Book Rack

Unfinished

4225 Hymn Book Rack Outside: 20 w x 9 h

Inside: 18-1/2"w x 2-1/4"d

## 258 Underseat Book Rack

Interior: 18"w x 6-5/8d, 2-1/4"h



#### 4227 Hymn Book Rack

Outside: 20"w x 4-1/2"h

Inside: 18-1/2"w x 1-7/8"d

# 255 Hymn Book Rack

Self cleaning style. Interior: 18"w x 2-1/4"d



## 253 Hymn Book Rack

w/6 cup holders. Interior: 24"w x 2"d

## 257 Hymn Book Rack

Interior: 20"w x 2-1/4"d



*Note:* Custom sizes available at additional cost. Card holders are made of solid oak with rounded edges. Holds pencils, cards, or envelopes. All hardware included.



#### 4107 Communion **Cup Silencer** Fits 1" diameter hole, made of plastic.



4100 Card Holder

6"w x 1"d, 5"h

Opening for card: 3-1/2"w x 5/8"d, 4"h

#### 4113 Card & Four Cup Holder

13"w x 1-1/2"d, 4-5/8"h. Cup silencers included



4104 Communion Cup Holde

7"w x 1-3/4"d, 3/4"h. Cup silencers included



## 4105 Communion Cup Holder

8"w x 1-3/4"d, 3/4"h. Cu