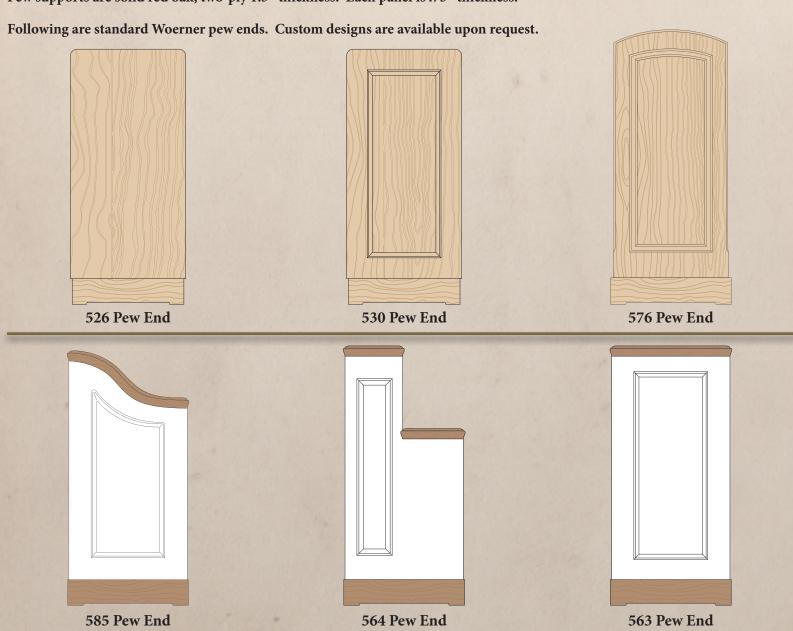

# **Pew Ends**

(Note: 585, 564, and 563 are also available without white finish)

Pew ends are solid red oak, 2" thickness with butcher block or two-ply construction. Full pew ends have a separate 3" high foot glued, doweled and screwed to the pew end. This provides the support for anchoring to the floor. Pew ends are anchored to the floor with concealed fasteners, one per end. Two anchors are also available upon request.