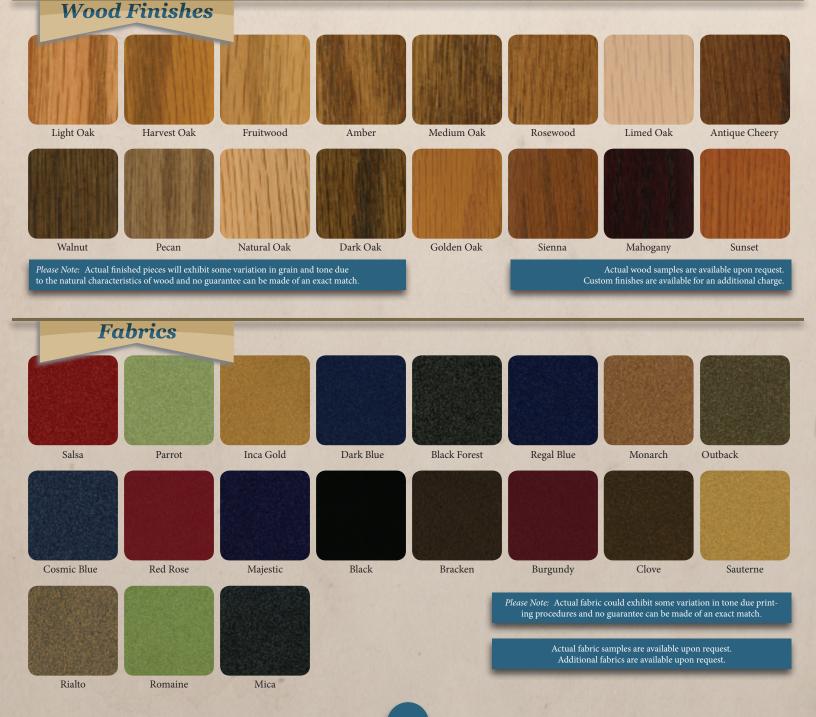

While we have some of the most modern woodworking equipment available, we still employ many of the same manufacturing techniques and quality standards used by our craftsmen 50+ years ago.

We specialize in solid wood pews, with wood or padded seats and backs. We offer a complete line of pews and accessories. All of our designs can be customized to meet your needs. Pews are available in Northern red oak (standard), white oak, cherry, maple, birch, walnut, and mahogany. Upholstered seats and backs are removable for later reupholstering.

#### 102 Padded seat and wood back

Seats are manufactured with a .75" veneer core plywood base with solid poplar rails across the front and back for support and anchoring. Foam is 4" thickness with 2.6# density and 45 – 48# compression ratio. Many fabrics are available for a covering.

#### 103 Padded seat and back

Seats are manufactured with a .75" veneer core plywood base with solid poplar rails across the front and back for support and anchoring. Foam is 4" thickness with 2.6# density and 45 – 48# compression ratio. Many fabrics are available for a covering.

Backs are machined from 4/4 lumber (1" raw lumber thickness). Final thickness will be approximately .75". Boards are glued up with tongue and groove construction. The cap rail is fastened to the pew back with tongue and groove construction. The front of the pew back is covered with 1" foam and fabric which are removable for recovering at a future date.