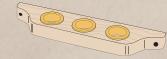

225 Hymn Book Rack Outside: 20 w x 9 h

Inside: 18-1/2"w x 2-1/4"d

## 258 Underseat Book Rack

Interior: 18"w x 6-5/8d, 2-1/4"h



#### 4227 Hymn Book Rack

Outside: 20"w x 4-1/2"h

Inside: 18-1/2"w x 1-7/8"d

# 255 Hymn Book Rack

Self cleaning style. Interior: 18"w x 2-1/4"d



## 253 Hymn Book Rack

w/6 cup holders. Interior: 24"w x 2"d

## 257 Hymn Book Rack

Interior: 20"w x 2-1/4"d



*Note:* Custom sizes available at additional cost. Card holders are made of solid oak with rounded edges. Holds pencils, cards, or envelopes. All hardware included.



#### 4107 Communion **Cup Silencer** Fits 1" diameter hole, made of plastic.



4100 Card Holder

6"w x 1"d, 5"h

Opening for card: 3-1/2"w x 5/8"d, 4"h

#### 4113 Card & Four Cup Holder

13"w x 1-1/2"d, 4-5/8"h. Cup silencers included



4104 Communion Cup Holde

7"w x 1-3/4"d, 3/4"h. Cup silencers included



## 4105 Communion Cup Holder

8"w x 1-3/4"d, 3/4"h. Cup silencers included

# **Pew Kneelers**

Most of our projects include wood frame kneelers, but we also offer metal frame kneelers if the need arises. Wood kneelers have 1" thick ends and 1-1/4" 6# density foam over a 3/4" plywood cushion board. Standard depth on kneeler pads is 5" with a height from the floor of 7-3/8".