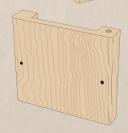

## 257 Hymn Book Rack

Interior: 20"w x 2-1/4"d

*Note:* Custom sizes available at additional cost. Card holders are made of solid oak with rounded edges. Holds pencils, cards, or envelopes. All hardware included.